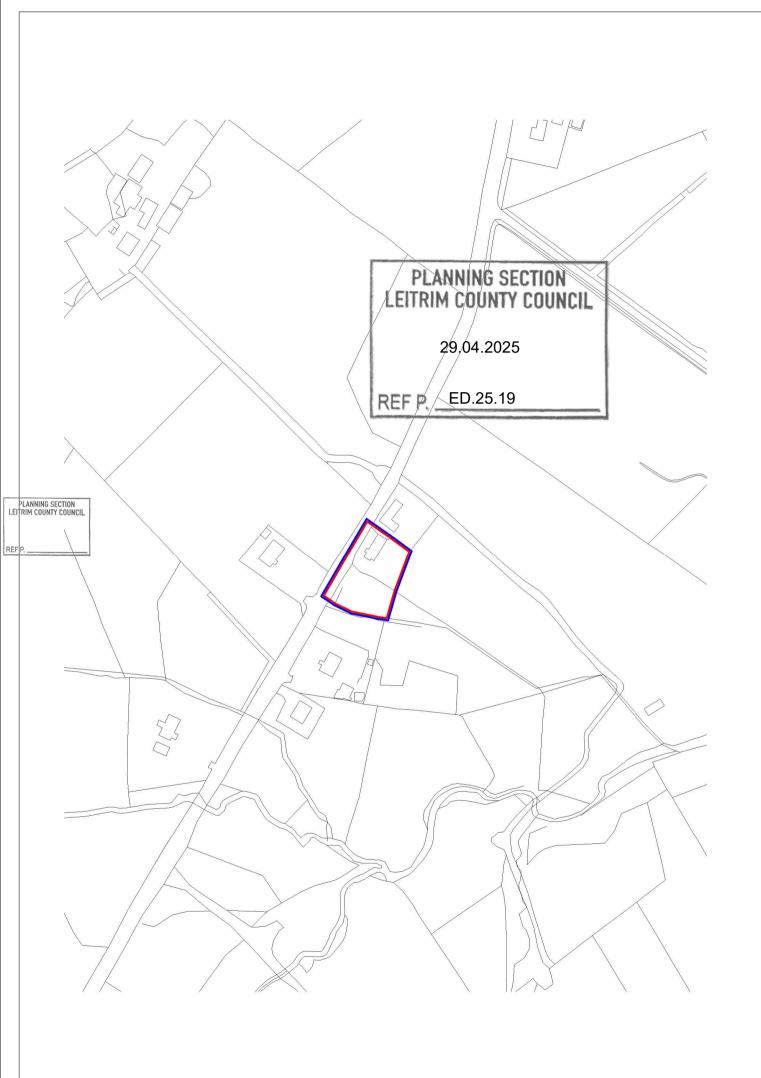

## **KEY**

APPLICATION SITE BOUNDARY

EXTENT OF FAMILY LANDHOLDING

RIGHT OF WAY

**OS COORDINATE - 583925, 838790** 

OS LICENCE - CYAL50447416

SCALE 1: 2500

SITE LOCATION MAP

 DRAWN BY
 CHECKED BY
 DATE

 DM
 RS
 11/04/2025

 SCALE (@ A3)
 PROJECT NUMBER

 1: 2500
 STAC25009

DRAWING NUMBER

REV

SCGL-01-01-ZZZ-DR-STAC-AR-1015