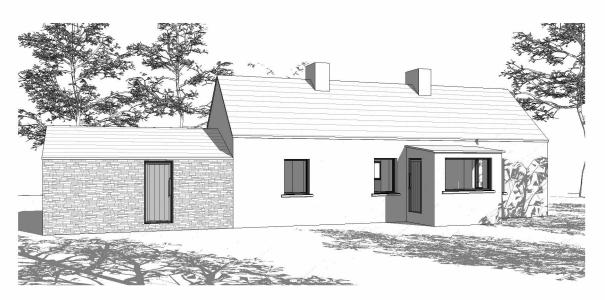

FRONT PERSPECTIVE

REAR PERSPECTIVE

EXISTING FLOOR AREA = 76m<sup>2</sup>

FRONT ELEVATION - EAST

REAR ELEVATION - WEST

ISOMETRIC - NORTH EAST

ISOMETRIC - NORTH WEST

ISOMETRIC - SOUTH EAST