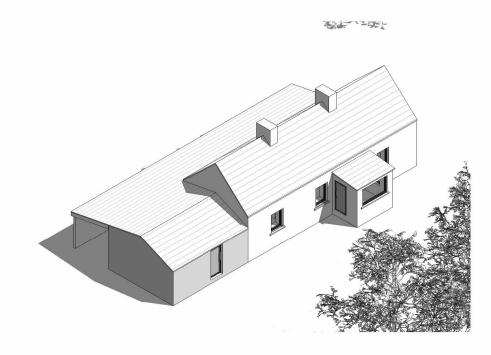

FRONT PERSPECTIVE

REAR PERSPECTIVE

EXISTING FLOOR AREA = 76m<sup>2</sup>

FRONT ELEVATION - EAST

REAR ELEVATION - WEST

ISOMETRIC - NORTH EAST

ISOMETRIC - NORTH WEST

ISOMETRIC - SOUTH EAST

S1 29/04/25 SECTION 5 SUBMISSION

ISOMETRIC - SOUTH WEST

00 Ground Floor
0 SIDE ELEVATION - SOUTH
1:100