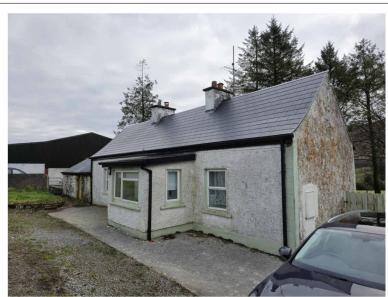

FRONT PERSPECTIVE

REAR PERSPECTIVE

EXISTING FLOOR AREA = 76m<sup>2</sup>

FRONT ELEVATION - EAST

REAR ELEVATION - WEST

ISOMETRIC - NORTH EAST

ISOMETRIC - NORTH WEST

ISOMETRIC - SOUTH EAST