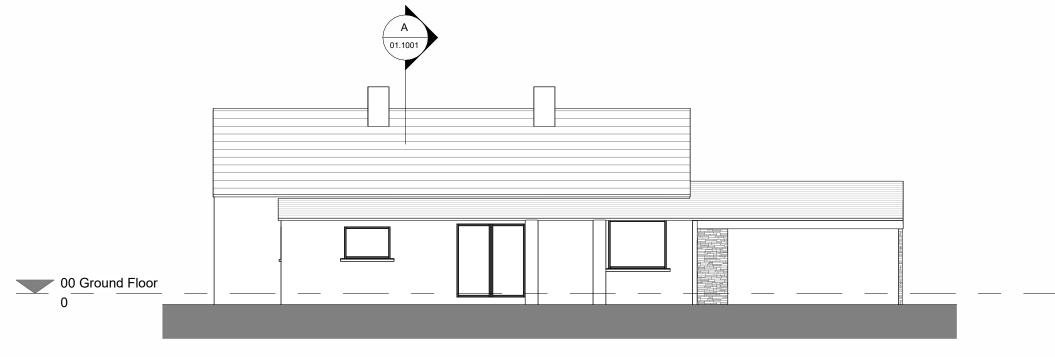

FRONT PERSPECTIVE

REAR PERSPECTIVE

EXISTING FLOOR AREA = 76m<sup>2</sup>

FRONT ELEVATION - EAST

REAR ELEVATION - WEST

ISOMETRIC - NORTH EAST

ISOMETRIC - NORTH WEST

ISOMETRIC - SOUTH EAST

S1 29/04/25 SECTION 5 SUBMISSION

ISOMETRIC - SOUTH WEST

00 Ground Floor
0 SIDE ELEVATION - SOUTH
1:100