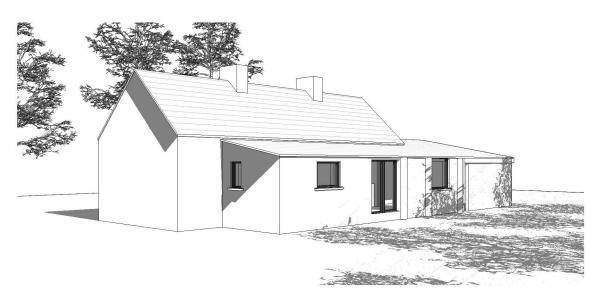

FRONT PERSPECTIVE

REAR PERSPECTIVE

EXISTING FLOOR AREA = 76m<sup>2</sup>

FRONT ELEVATION - EAST

REAR ELEVATION - WEST

ISOMETRIC - NORTH EAST

ISOMETRIC - NORTH WEST

ISOMETRIC - SOUTH EAST