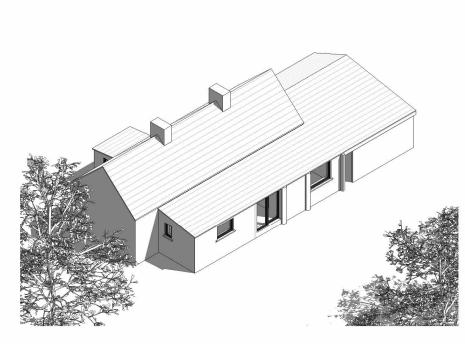

FRONT PERSPECTIVE

REAR PERSPECTIVE

EXISTING FLOOR AREA = 76m<sup>2</sup>

FRONT ELEVATION - EAST

REAR ELEVATION - WEST

ISOMETRIC - NORTH EAST

ISOMETRIC - NORTH WEST

ISOMETRIC - SOUTH EAST

S1 29/04/25 SECTION 5 SUBMISSION

ISOMETRIC - SOUTH WEST

00 Ground Floor
0 SIDE ELEVATION - SOUTH
1:100