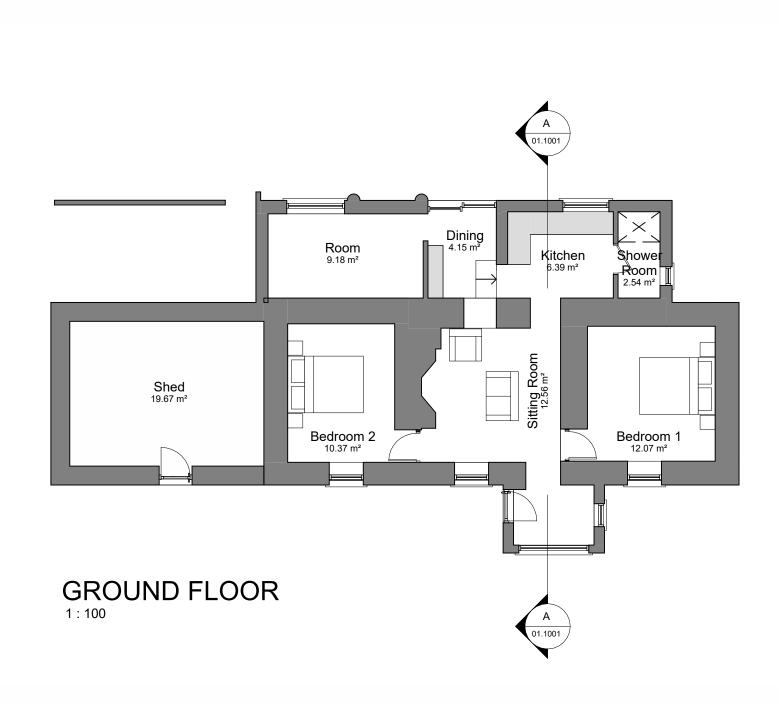

FRONT PERSPECTIVE

REAR PERSPECTIVE

EXISTING FLOOR AREA = 76m<sup>2</sup>

FRONT ELEVATION - EAST

REAR ELEVATION - WEST

ISOMETRIC - NORTH EAST

ISOMETRIC - NORTH WEST

ISOMETRIC - SOUTH EAST