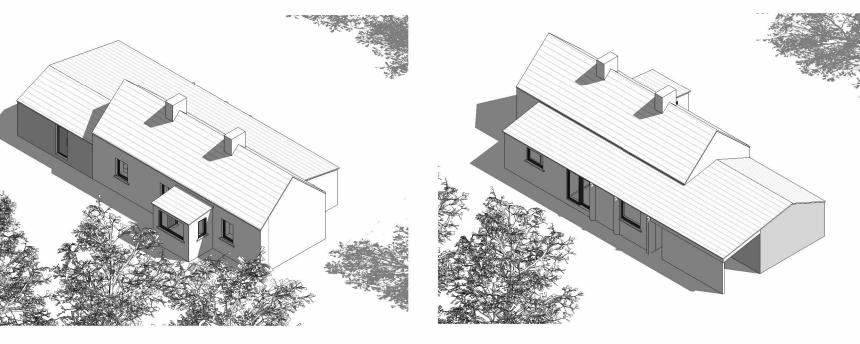

FRONT PERSPECTIVE

REAR PERSPECTIVE

EXISTING FLOOR AREA = 76m<sup>2</sup>

FRONT ELEVATION - EAST

REAR ELEVATION - WEST

ISOMETRIC - NORTH EAST

ISOMETRIC - NORTH WEST

ISOMETRIC - SOUTH EAST

S1 29/04/25 SECTION 5 SUBMISSION

ISOMETRIC - SOUTH WEST

00 Ground Floor
0 SIDE ELEVATION - SOUTH
1:100