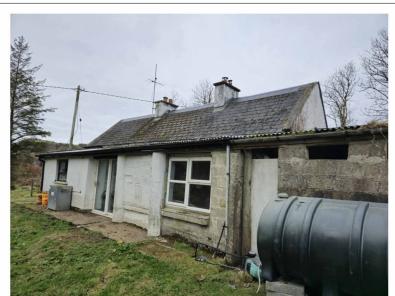

FRONT PERSPECTIVE

REAR PERSPECTIVE

EXISTING FLOOR AREA = 76m<sup>2</sup>

FRONT ELEVATION - EAST

REAR ELEVATION - WEST

ISOMETRIC - NORTH EAST

ISOMETRIC - NORTH WEST

ISOMETRIC - SOUTH EAST

|    | P1                                          | SECTION 5 SUE       |  |            | BMISSION    | STAC STUDIO LTD.  Stranagress, Glenfarne,                           |     |  |
|----|---------------------------------------------|---------------------|--|------------|-------------|---------------------------------------------------------------------|-----|--|
|    | PROJECT                                     |                     |  |            |             | Co. Leitrim F91 W3K6                                                |     |  |
|    | Stephen Comiskey, Gortnaskeagh, Co. Leitrim |                     |  |            | co. Leitrim | +353 (0)85 855 9366<br>+44 (0) 7595 178 038<br>info@stac-studio.com |     |  |
|    | SCALE (@ A1) PROJECT                        |                     |  | PROJECT NU | MBER        |                                                                     |     |  |
|    | 1 : 100                                     |                     |  | STAC25009  |             | AS EXISTING                                                         |     |  |
|    | DRAWN BY                                    | DRAWN BY CHECKED BY |  | Di         | DATE        | DRAWING NUMBER                                                      | REV |  |
| DM |                                             | R                   |  | S          | 11/04/2025  | SCGL-01-01-ZZZ-DR-STAC-AR-1001                                      | S1  |  |