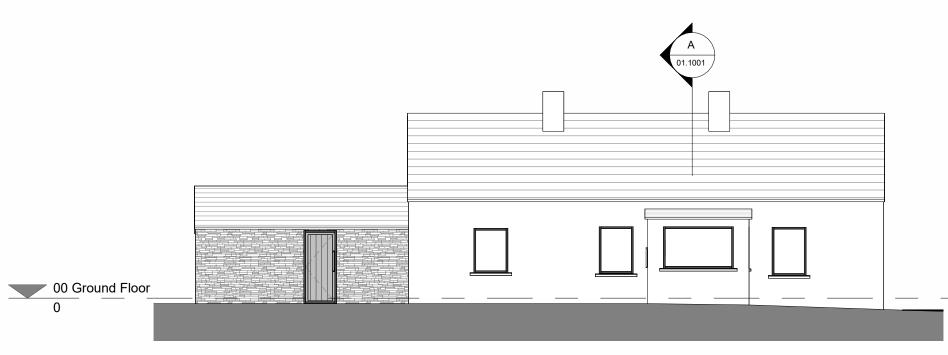

FRONT PERSPECTIVE

REAR PERSPECTIVE

EXISTING FLOOR AREA = 76m<sup>2</sup>

FRONT ELEVATION - EAST

REAR ELEVATION - WEST

ISOMETRIC - NORTH EAST

ISOMETRIC - NORTH WEST

ISOMETRIC - SOUTH EAST

S1 29/04/25 SECTION 5 SUBMISSION

ISOMETRIC - SOUTH WEST

00 Ground Floor
0 SIDE ELEVATION - SOUTH
1:100