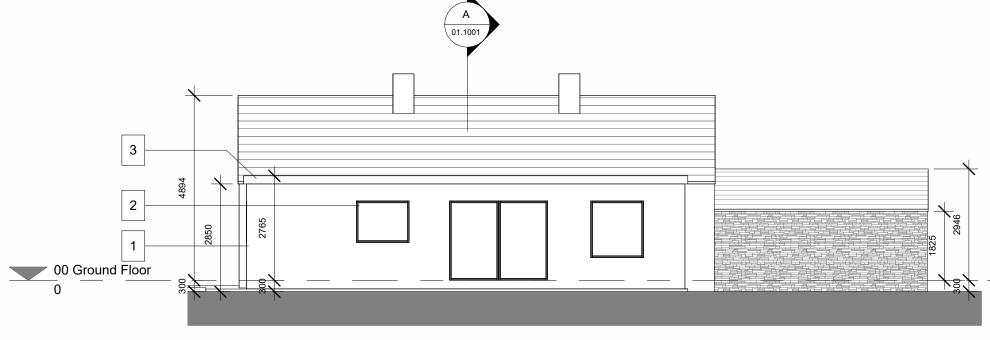

FRONT PERSPECTIVE

REAR PERSPECTIVE

FRONT ELEVATION - EAST

SIDE ELEVATION - NORTH

REAR ELEVATION - WEST

SIDE ELEVATION - SOUTH

**GROUND FLOOR** 

ISOMETRIC - NORTH EAST