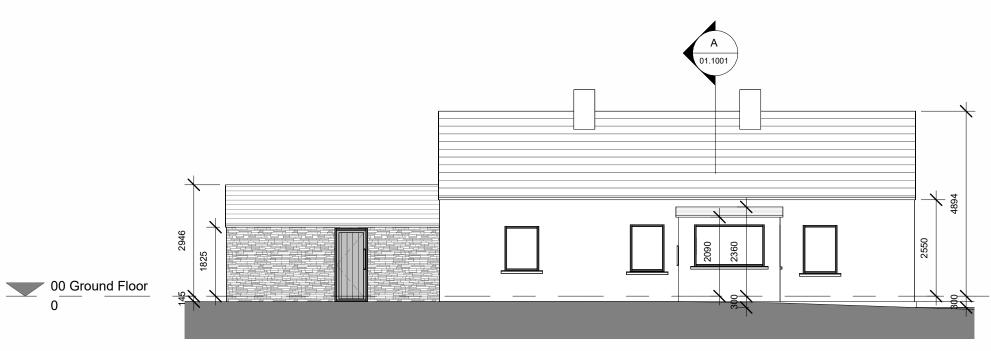

FRONT PERSPECTIVE

REAR PERSPECTIVE

FRONT ELEVATION - EAST

SIDE ELEVATION - NORTH

REAR ELEVATION - WEST

SIDE ELEVATION - SOUTH

**GROUND FLOOR** 

ISOMETRIC - NORTH EAST