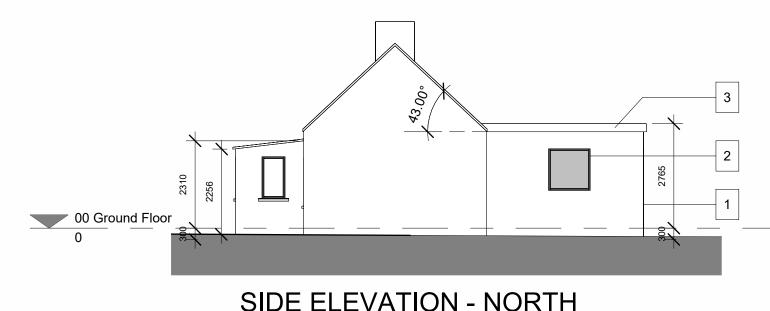

FRONT PERSPECTIVE

REAR PERSPECTIVE

FRONT ELEVATION - EAST

SIDE ELEVATION - NORTH

REAR ELEVATION - WEST

SIDE ELEVATION - SOUTH

**GROUND FLOOR** 

ISOMETRIC - NORTH EAST