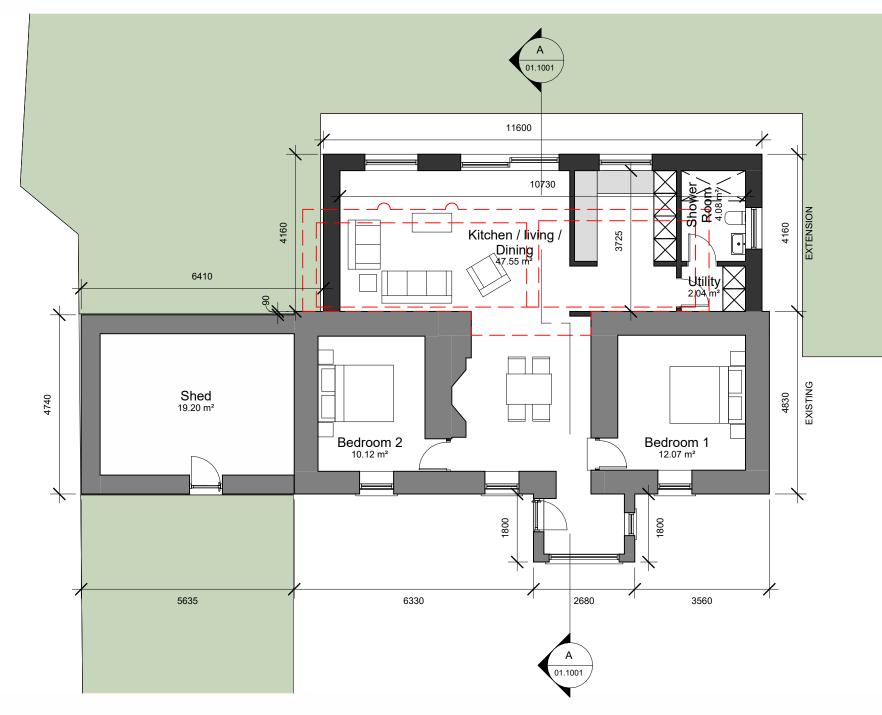

FRONT PERSPECTIVE

REAR PERSPECTIVE

FRONT ELEVATION - EAST

SIDE ELEVATION - NORTH

REAR ELEVATION - WEST

SIDE ELEVATION - SOUTH

**GROUND FLOOR** 

ISOMETRIC - NORTH EAST

EXISTING FLOOR AREA = 76m<sup>2</sup>

DEMOLISHED FLOOR AREA = 25m<sup>2</sup>

PROPOSED EXTENSION FLOOR AREA = 39.9m<sup>2</sup>

STAC STUDIO LTD. SECTION 5 SUBMISSION Stranagress, Glenfarne, Co. Leitrim F91 W3K6 PROJECT Stephen Comiskey, Gortnaskeagh, Leckaun, Co. Leitrim +353 (0)85 855 9366 +44 (0) 7595 178 038 info@stac-studio.com DRAWING TITLE PLAN SECTION & ELEVATIONS SCALE (@ A1) STAC25009 1:100 CHECKED BY DRAWN BY SCGL-01-01-ZZZ-DR-STAC-AR-1005 S1 RS