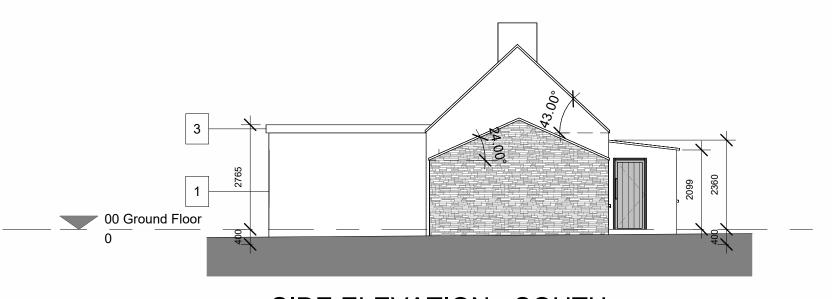

FRONT PERSPECTIVE

REAR PERSPECTIVE

FRONT ELEVATION - EAST

SIDE ELEVATION - NORTH

REAR ELEVATION - WEST

SIDE ELEVATION - SOUTH

**GROUND FLOOR** 

ISOMETRIC - NORTH EAST