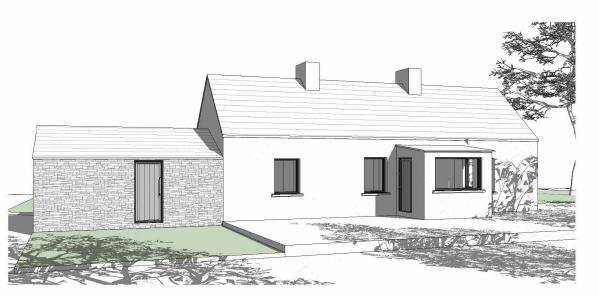

FRONT PERSPECTIVE

REAR PERSPECTIVE

FRONT ELEVATION - EAST

SIDE ELEVATION - NORTH

REAR ELEVATION - WEST

SIDE ELEVATION - SOUTH

**GROUND FLOOR** 

ISOMETRIC - NORTH EAST

EXISTING FLOOR AREA = 76m<sup>2</sup>

DEMOLISHED FLOOR AREA = 25m<sup>2</sup>

PROPOSED EXTENSION FLOOR AREA = 39.9m<sup>2</sup>

STAC STUDIO LTD. SECTION 5 SUBMISSION Stranagress, Glenfarne, Co. Leitrim F91 W3K6 PROJECT Stephen Comiskey, Gortnaskeagh, Leckaun, Co. Leitrim +353 (0)85 855 9366 +44 (0) 7595 178 038 info@stac-studio.com DRAWING TITLE PLAN SECTION & ELEVATIONS SCALE (@ A1) STAC25009 1:100 CHECKED BY DRAWN BY SCGL-01-01-ZZZ-DR-STAC-AR-1005 S1 RS