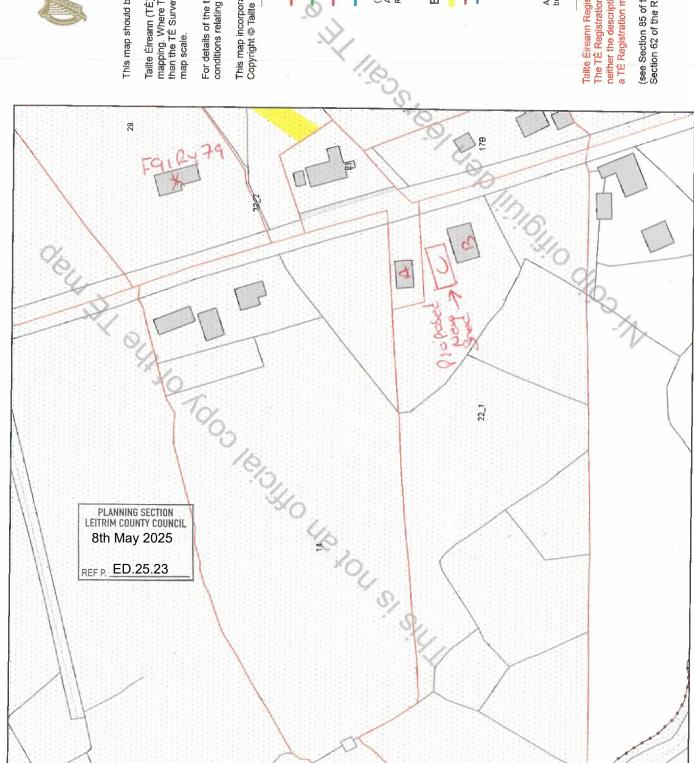

## PROPOSED DEVELOPMENT (1:100)

Éireann ailte

Clárúchán, Luacháil, Suirbhéireacht Registration, Valuation, Surveying

Official Tailte Éireann Registration Map

This map should be read in conjunction with the folio.

Tailte Éireann (TÉ) Registration mapping is based on TÉ Surveying mapping. Where TÉ Registration maps are printed at a scale that is larger than the TÉ Surveying scale, accuracy is limited to that of the TÉ Surveying map scale.

For details of the terms of use and limitations of scale, accuracy and other conditions relating to TÉ Registration maps, see www.tailte.ie.

This map incorporates TÉ Surveying map data under a licence from TÉ. Copyright © Tailte Éireann and Government of Ireland.

(centre-line of parcel(s) edged) Freehold

Leasehold

Subl.easehold

'S' Register

(see Section 8(b)(il) of Registration of Title Act 1964 and Rule 224 & 225 Land Registration Rules 1972 - 2010).

Burdens (may not all be represented on map)

Right of Way / Wayleave Turbary Pipeline Pump Well

Septic Tank Soak PIt

A full list of burdens and their symbology can be found at: www.landdfrect.le

neither the description of land in a folio nor its identification by reference to Tailte Éireann Registration operates a non-conclusive boundary system. The TE Registration map identifies properties not boundaries meaning a TÉ Registration map is conclusive as to the boundaries or extent.

(see Section 85 of the Registration of Trile Act, 1964). As Inserted by Section 62 of the Registration of Deed and Title Act 2006.

Creation Date: Tuesday, April 15, 2025 10:28:28 AM